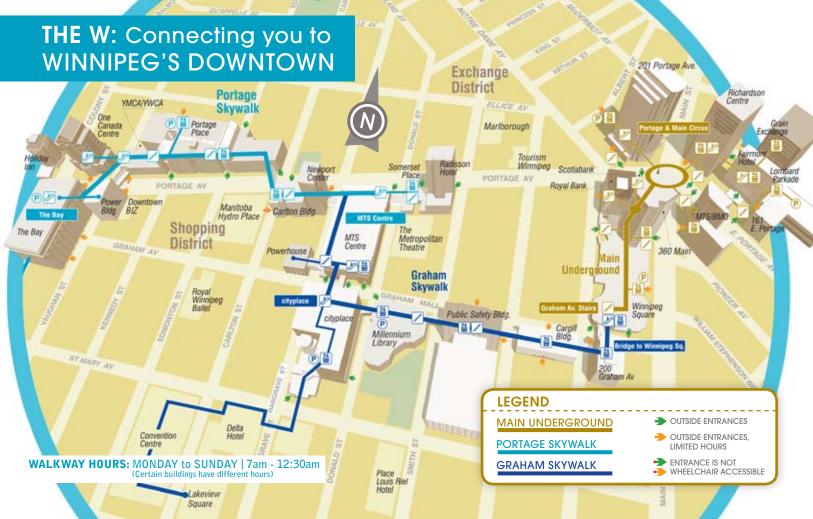

Downtown Winnipeg's two kilometres of indoor walkways get you from The Bay to Portage & Main and beyond without stepping foot outside! A favourite for mall-walkers, the year-round climate-controlled walkway system connects you to over 200 shops and amenities. Stay warm and dry as you visit the YMCA-YWCA, IMAX Theatre, the MTS Centre, Millennium Library, the Winnipeg Convention Centre, three shopping centres and over 80 restaurants. Access is easy from 3,733 parking stalls, numerous buildings or nearby bus stops. You can also park for the day and travel to other downtown destinations aboard the free Downtown Spirit shuttle bus. WALKWAY HOURS: MONDAY to SUNDAY | 7am - 12:30am (Certain buildings have different hours)

When you're out and about downtown, watch for the "W" to show you how to access the system. Signage throughout the walkway will also help guide you. The City of Winnipeg coined the term "The W" as short-form for the weather protected walkway system, simplifying signage and usability.