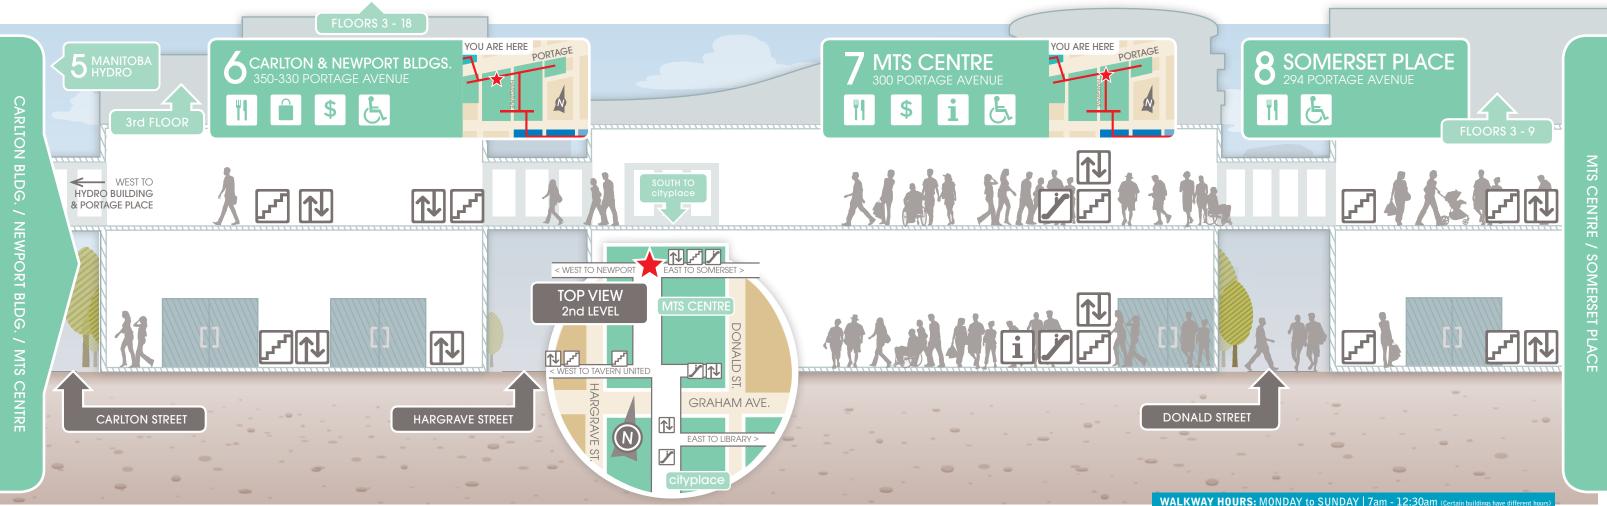

# HOW TO USE THIS GUIDE:

This guide helps you navigate through the skywalks and lower levels of downtown Winnipeg's entire connected walkway system. Every page features a section view of the walkway, showing the entrances, elevators and parking in each building. Check out the top left corner to see the building's amenities. Refer to the colour-coded buildings and page numbers on the main map (left) to find the section you're looking for.

When you're out and about downtown, watch for the "W" to show you how to access the system. Signage throughout the walkway will also help guide you. The City of Winnipeg coined the term "The W" as short-form for the weather protected walkway system, simplifying signage and usability.

### BUILDING ACCESS (SHOWN INSIDE BUILDINGS)

**ESCALATOR** 

STAIRS

ELEVATOR PUBLIC PARKING

FOOD COURT

See a list of shops, restaurants and everyday services, all accessible via the walkway system, at the back of this brochure!