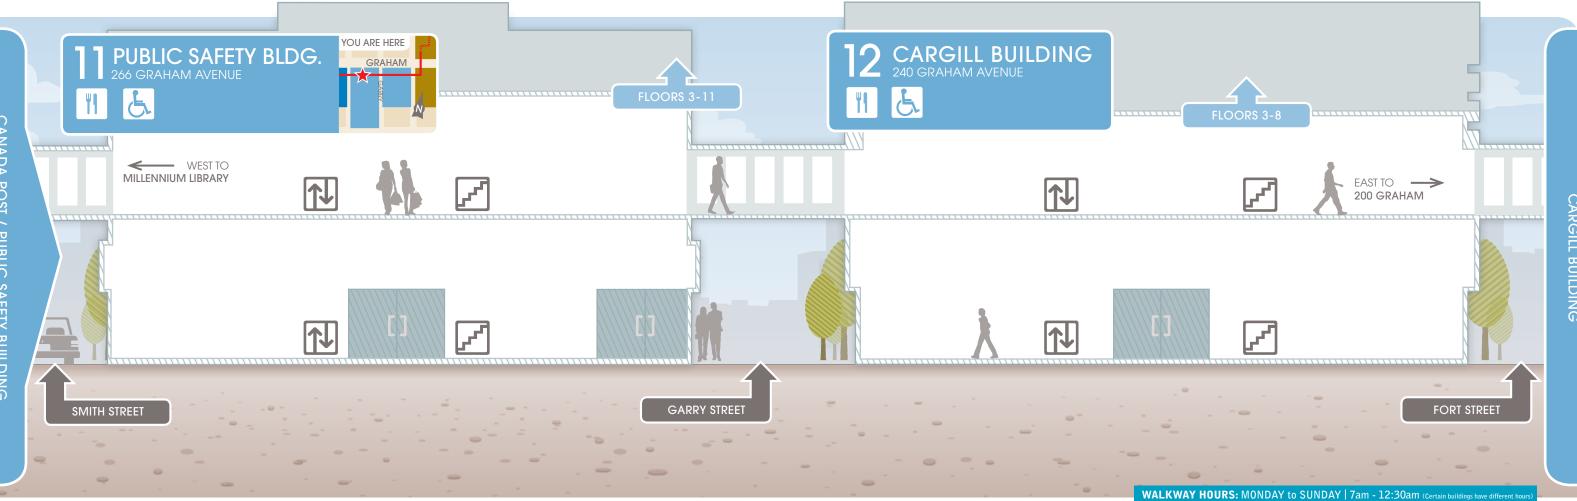

# HOW TO USE THIS GUIDE:

This guide helps you navigate through the skywalks and lower levels of downtown Winnipeg's entire connected walkway system. Every page features a section view of the walkway, showing the entrances, elevators and parking in each building. Check out the top left corner to see the building's amenities. Refer to the colour-coded buildings and page numbers on the main map (left) to find the section you're looking for.

When you're out and about downtown, watch for the "W" to show you how to access the system. Signage throughout the walkway will also help guide you. The City of Winnipeg coined the term "The W" as short-form for the weather protected walkway system, simplifying signage and usability.

### BUILDING ACCESS (SHOWN INSIDE BUILDINGS)

**ESCALATOR** 

STAIRS

ELEVATOR PUBLIC PARKING

FOOD COURT

See a list of shops, restaurants and everyday services, all accessible via the walkway system, at the back of this brochure!