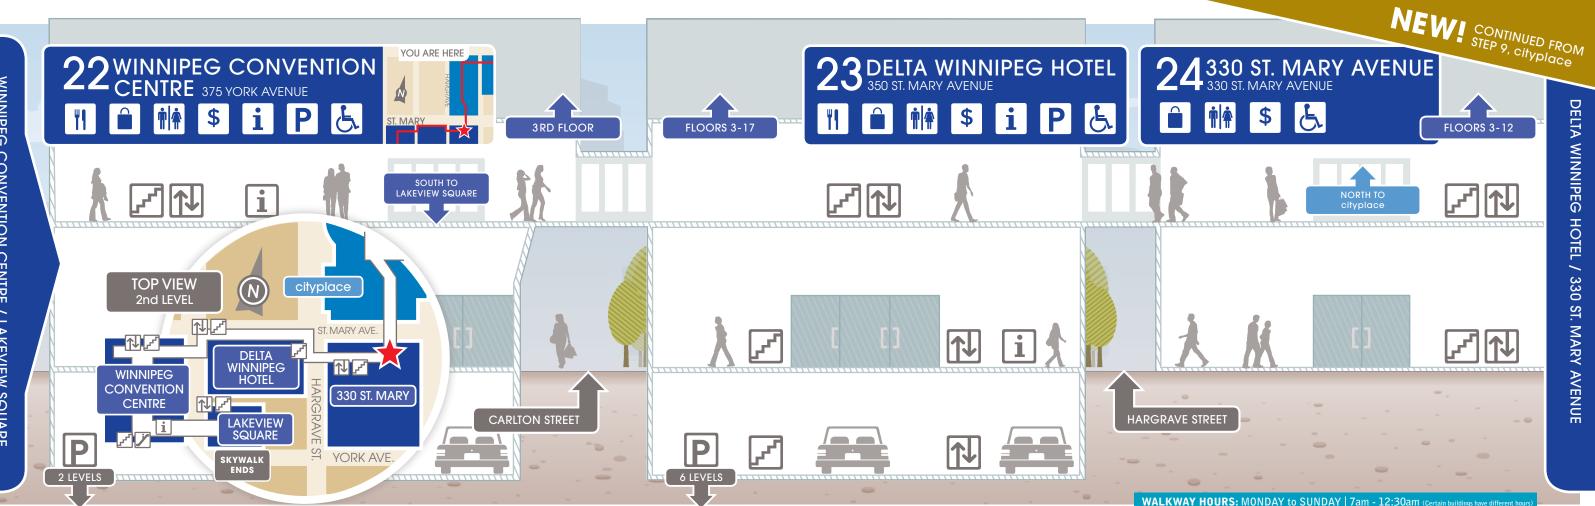

# HOW TO USE THIS GUIDE:

This guide helps you navigate through the skywalks and lower levels of downtown Winnipeg's entire connected walkway system. Every page features a section view of the walkway, showing the entrances, elevators and parking in each building. Check out the top left corner to see the building's amenities. Refer to the colour-coded buildings and page numbers on the main map (left) to find the section you're looking for.

### BUILDING AMENITIES (SHOWN AT THE TOP OF EACH PAGE)

SHOPPING PUBLI

PUBLIC WASHROOM BANK MACHINE

### BUILDING ACCESS (SHOWN INSIDE BUILDINGS)

**ESCALATOR** 

STAIRS

ELEVATOR PUBLIC PARKING

FOOD COURT

See a list of shops, restaurants and everyday services, all accessible via the walkway system, at the back of this brochure!