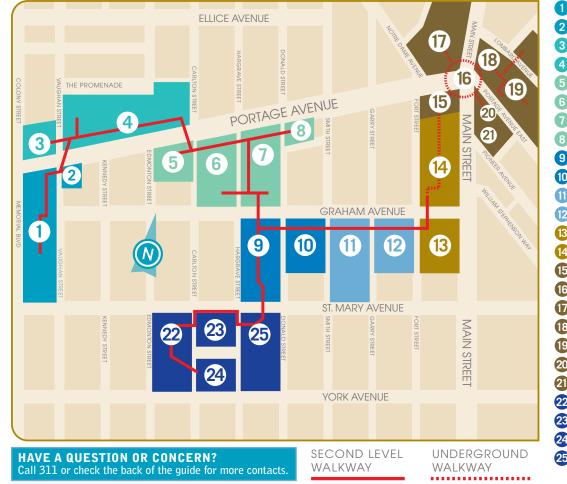

Downtown Winnipeg's two kilometres of indoor walkways get you from The Bay to Portage & Main and beyond without stepping foot outside! A favourite for mall-walkers, the year-round climate-controlled walkway system connects you to over 200 shops and amenities. Stay warm and dry as you visit the YMCA-YWCA, IMAX Theatre, the MTS Centre, Millennium Library, the Winnipeg Convention Centre, three shopping centres and over 80 restaurants. Access is easy from 3,733 parking stalls, numerous buildings or nearby bus stops. You can also park for the day and travel to other downtown destinations aboard the free Downtown Spirit shuttle bus. WALKWAY HOURS: MONDAY to SUNDAY | 7am - 12:30am (Certain buildings have different hours)

#### The Bav Power Buildina Investors Group Portage Place & YMCA-YWCA Manitoba Hydro Place Carlton & Newport Buildings MTS Centre Somerset Place cityplace Millennium Librarv Canada Post / Public Safety Bldg. 12 Cargill Building 13 200 Graham 14 Winnipeg Square 360 Main St. 15 Royal Bank & Scotiabank 16 Portage & Main Concourse 17 201 Portage Ave. 18 Richardson Centre 19 Fairmont Hotel 20 Bank of Montreal (BMO) 21 MTS Place 22 Winnipeg Convention Centre 23 Delta Winnipeg Hotel 24 Lakeview Square 25 330 St. Mary Avenue

# HOW TO USE THIS GUIDE:

This guide helps you navigate through the skywalks and lower levels of downtown Winnipeg's entire connected walkway system. Every page features a section view of the walkway, showing the entrances, elevators and parking in each building. Check out the top left corner to see the building's amenities. Refer to the colour-coded buildings and page numbers on the main map (left) to find the section you're looking for.