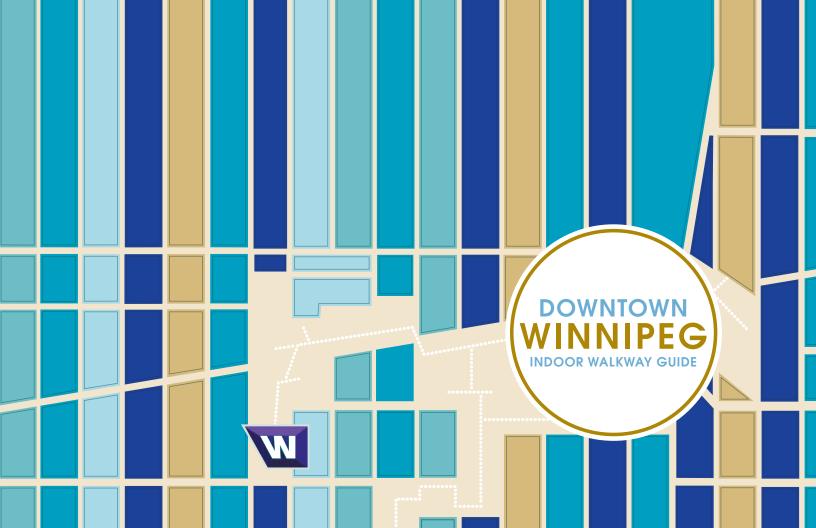

# HOW TO USE THIS GUIDE:

This guide helps you navigate through the skywalks and lower levels of downtown Winnipeg's entire connected walkway system. Every page features a section view of the walkway, showing the entrances, elevators and parking in each building. Check out the top left corner to see the building's amenities. Refer to the colour-coded buildings and page numbers on the main map (left) to find the section you're looking for.

When you're out and about downtown, watch for the "W" to show you how to access the system. Signage throughout the walkway will also help guide you. The City of Winnipeg coined the term "The W" as short-form for the weather protected walkway system, simplifying signage and usability.