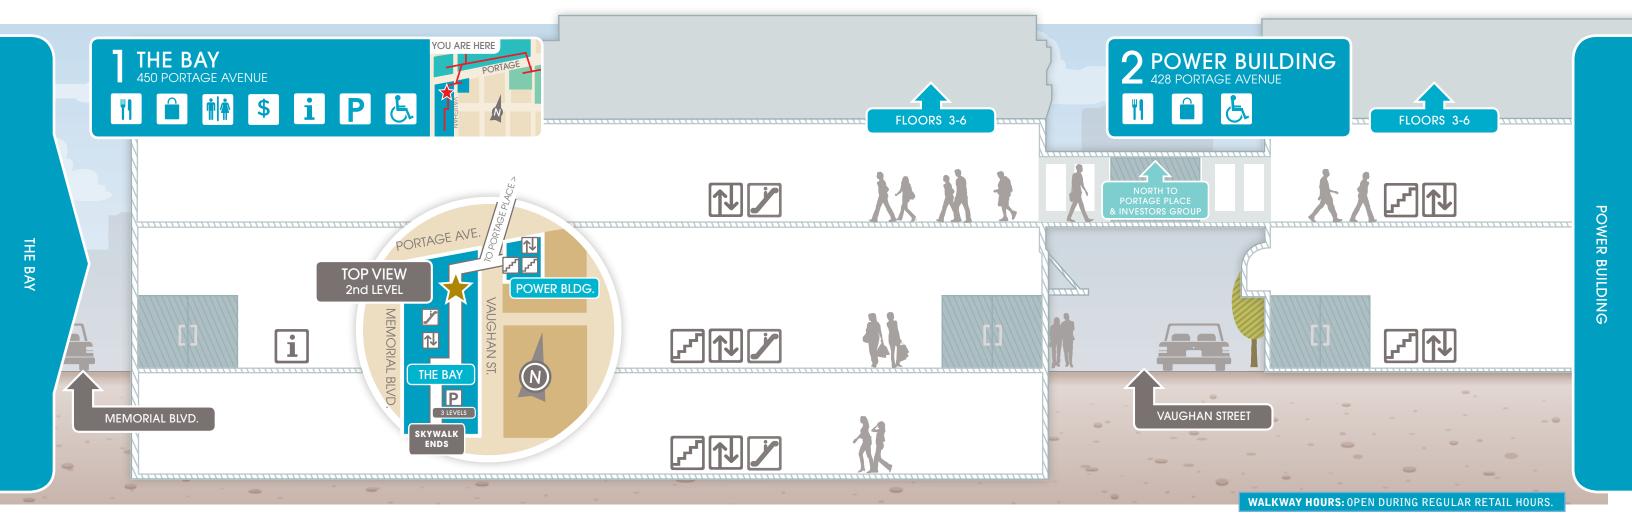

# HOW TO USE THIS GUIDE:

This guide helps you navigate through the skywalks and lower levels of downtown Winnipeg's entire connected walkway system. Every page features a section view of the walkway, showing the entrances, elevators and parking in each building. Check out the top left corner to see the building's amenities. Refer to the colour-coded buildings and page numbers on the main map (left) to find the section you're looking for.

161 PORTAGE AVE. EAST

∿∣

₽₽

LOMBARD PARKADE

| <b>1</b> THE BAY<br>450 PORTAGE AVENUE   783-2112<br><b>4</b> PORTAGE PLACE<br>393 PORTAGE AVENUE   925-4638                                                                                                                                                                                                                                                                                                                                                                                                                                                                                                                                                                                                                                                                                                                                                                                                                                                                                                                                                                                                                                                                                                                                                                                                                                                                                                                                                                                                                                                                                                                                                                                                                                                                                                                                                                                                                                                                                                                                                                                                                   |                                                                                                                                                    |                                                                                                                                  | Sirens<br>Staples Business Depot<br>Sterling Shoes<br>Stiches Mega Warehouse                                                                                                                                                                                                                          | Main Floor<br>Main Floor<br>Main Floor<br>2nd Floor                                                                                                                                                              | 947-3972<br>925-4514<br>943-2821<br>957-7013                                                                                                                         | Design-A-Cut<br>Evangelical Luthern Church in Can.<br>Fido<br>Tershcut Downtown                                                                                   | 2nd Floor<br>3rd Floor<br>2nd Floor<br>Main Floor                                                                                                                                                                                                                                                                                                              | 956-4784<br>984-9150<br>480-7175<br>943-6514                                                                                                                                                             | 6 CARLTON<br>350 PORTAGE A                                                                                                                                                                                                                                                                                                                                                                                                                                                                      |                                                                                                                                                                                                                                                    | €                                                                                                                                                                                                                               | 8 SOMERSE<br>294 PORTAGE A                                                                                                                                                                 | AVENUE                                                                                                                                                                                                          |                                                                                              |                                                                                                                                                                                                                                                                                                                    |                                                                                                                                                                                                |
|--------------------------------------------------------------------------------------------------------------------------------------------------------------------------------------------------------------------------------------------------------------------------------------------------------------------------------------------------------------------------------------------------------------------------------------------------------------------------------------------------------------------------------------------------------------------------------------------------------------------------------------------------------------------------------------------------------------------------------------------------------------------------------------------------------------------------------------------------------------------------------------------------------------------------------------------------------------------------------------------------------------------------------------------------------------------------------------------------------------------------------------------------------------------------------------------------------------------------------------------------------------------------------------------------------------------------------------------------------------------------------------------------------------------------------------------------------------------------------------------------------------------------------------------------------------------------------------------------------------------------------------------------------------------------------------------------------------------------------------------------------------------------------------------------------------------------------------------------------------------------------------------------------------------------------------------------------------------------------------------------------------------------------------------------------------------------------------------------------------------------------|----------------------------------------------------------------------------------------------------------------------------------------------------|----------------------------------------------------------------------------------------------------------------------------------|-------------------------------------------------------------------------------------------------------------------------------------------------------------------------------------------------------------------------------------------------------------------------------------------------------|------------------------------------------------------------------------------------------------------------------------------------------------------------------------------------------------------------------|----------------------------------------------------------------------------------------------------------------------------------------------------------------------|-------------------------------------------------------------------------------------------------------------------------------------------------------------------|----------------------------------------------------------------------------------------------------------------------------------------------------------------------------------------------------------------------------------------------------------------------------------------------------------------------------------------------------------------|----------------------------------------------------------------------------------------------------------------------------------------------------------------------------------------------------------|-------------------------------------------------------------------------------------------------------------------------------------------------------------------------------------------------------------------------------------------------------------------------------------------------------------------------------------------------------------------------------------------------------------------------------------------------------------------------------------------------|----------------------------------------------------------------------------------------------------------------------------------------------------------------------------------------------------------------------------------------------------|---------------------------------------------------------------------------------------------------------------------------------------------------------------------------------------------------------------------------------|--------------------------------------------------------------------------------------------------------------------------------------------------------------------------------------------|-----------------------------------------------------------------------------------------------------------------------------------------------------------------------------------------------------------------|----------------------------------------------------------------------------------------------|--------------------------------------------------------------------------------------------------------------------------------------------------------------------------------------------------------------------------------------------------------------------------------------------------------------------|------------------------------------------------------------------------------------------------------------------------------------------------------------------------------------------------|
| Contraction of the series of t | es, Jewellery, Accessories, Shoo<br>ons, Furniture, Appliances and<br>4th Floor<br>6th Floor<br>7 2nd Floor<br>2nd Floor<br>Main Floor<br>RBUILDIN | 783-2112<br>es, Ladies',<br>IElectronics<br>783-3355<br>783-2112<br>774-1594<br>786-5766<br>783-2112                             | Portage Place Customer Service Cet<br>HOURS: MON-THURS 10AM-6PM, FRI 10/<br>SHO A Buck or Two Accents Plus Ardene Accents Plus Ardene Ardene Ardene Ardene Ardene City Jewellers City Jewellers Claire's Boutique Dress for Less Fairweather Footlocker G.K.S. Gold Buyers Canada Hallmark H'Attifude |                                                                                                                                                                                                                  |                                                                                                                                                                      | Sunrise Health Foods<br>Suzy Shier<br>T-Bar Express<br>The Source by Circuit City<br>O Uptown Sport Cards & Collectibles<br>Urban 101                             | And Floor<br>Main Floor<br>And Floor<br>Skywalk (West)<br>2nd Floor<br>Skywalk (West)<br>2nd Floor<br>Main Floor | 947-3188<br>947-3571<br>799-8727<br>943-5917<br>885-3377<br>415-1435<br>947-2102<br>956-2907<br>957-1314<br>947-2233<br>943-7600<br>957-7725<br>947-2233<br>957-1539<br>957-7399<br>957-1314<br>956-5668 | <ul> <li>Horizon Eye Care</li> <li>Horizons Learning Centre</li> <li>Independent Living Resource Centre</li> <li>Gateway Lotto</li> <li>LATravel Group</li> <li>Liberty Tax Service</li> <li>Mesh Hair Design</li> <li>MIG Insurance</li> <li>MTS Connect</li> <li>New Journey Housing</li> <li>Rogers Wireless - AirSource</li> <li>Stitch Centre</li> <li>The Family Centre of Winnipeg</li> <li>Telus Mobility</li> <li>True North Dental Centre</li> <li>YMCA - YMCA of Winnipeg</li> </ul> | Anim Food<br>2nd Floor<br>3rd Floor<br>3rd Floor<br>Skywalk<br>Skywalk (South)<br>Main Floor<br>2nd Floor<br>2nd Floor<br>2nd Floor<br>2nd Floor<br>4th Floor<br>2nd Floor<br>2nd Floor<br>2nd Floor<br>2nd Floor<br>301 Vaughan Street<br>AINMENT | 957-7343<br>943-1229<br>947-0194<br>989-0801<br>988-8441<br>949-3606<br>943-6289<br>943-7864<br>943-6289<br>943-7864<br>941-5883<br>946-0721<br>942-880<br>946-0721<br>942-1801<br>947-1401<br>946-0226<br>744-4501<br>947-3044 | Book Fair Winnipeg<br>Coffee Depot<br>Grace Shop<br>Liberty Tax Service<br>Modern Restaurant<br>Stylers Den<br>Venio<br>Warehouse One - The Jean Store<br><b>OREWPORT</b><br>330 PORTAGE A | Main Floor<br>2nd Floor<br>2nd Floor<br>Skywalk<br>Main Floor<br>2nd Floor<br>Skywalk<br>Main Floor<br>Skywalk<br>Main Floor<br>Skywalk<br>Main Floor<br>Skywalk (South)<br>1720-330 Portage Aver<br>Main Floor | 944-1630<br>944-0662<br>943-8212<br>949-3606<br>415-7515<br>949-0940<br>989-0684<br>957-0900 | Money Mart<br>Somerset Hair Stylists<br>Totally Confused Cafe<br>The second service Centre<br>HOURS: MON-SAT 10AM-6PM, OPTIONAL<br>SHO<br>Accents Plus<br>Accents Plus<br>Accents Plus<br>Accents Plus<br>Cards Etc.<br>Coles The Book People<br>Honshu Watches and Jewellery<br>Liquor Mart<br>Rexall Pharma Plus | VENUE   989-<br>Main Floor<br>SUN NOON-5PM<br>OPPING<br>Main Floor<br>Main Floor<br>Main Floor<br>Main Floor<br>Main Floor<br>Main Floor<br>Main Floor                                         |
| Cassiopeia's Bridal Boutique<br>Cassiopeia's Bridal Boutique<br>Escada Salon<br>Horizons Job Action<br>Nowlan & Moore Optometrists<br>Oral Tru Denture Clinic<br>Oral Arts Denturist Center<br>Premier Personnel Corp.<br>Tim Hortons<br>Western Gem Laboratory<br>INVESTOR                                                                                                                                                                                                                                                                                                                                                                                                                                                                                                                                                                                                                                                                                                                                                                                                                                                                                                                                                                                                                                                                                                                                                                                                                                                                                                                                                                                                                                                                                                                                                                                                                                                                                                                                                                                                                                                    | Main Floor<br>Main Floor<br>6th Floor<br>6th Floor<br>5th Floor<br>5th Floor<br>5th Floor<br>5th Floor<br>Main Floor<br>6th Floor                  | 943-6500<br>957-1429<br>999-1874<br>988-6820<br>942-0059<br>943-2319<br>943-2319<br>942-5328<br>949-1474<br>946-5080<br>957-0363 | HAULUUE<br>HMV Canada<br>Holt Renfrew - Makeup Boutique<br>International Clothiers<br>Laura & Laura Petites<br>Le Chateau<br>Oriental Gifts<br>Payless Shoe Source<br>Quark Shoes & Urban Trail<br>Ricki's<br>Rings N Things<br>Shoe Warehouse<br>Shoppers Drug Mart<br>Silver Connection             | And Floor<br>Main Floor<br>2nd Floor<br>2nd Floor<br>Main Floor<br>2nd Floor<br>Main Floor<br>2nd Floor<br>2nd Floor<br>Skywalk (West)<br>Main Floor<br>Main Floor<br>Main Floor<br>Main Floor<br>Skywalk (East) | 943-4604<br>942-6980<br>942-7321<br>943-9804<br>947-2412<br>956-5590<br>947-0789<br>947-5026<br>989-0799<br>943-1346<br>942-2716<br>989-2586<br>943-5431<br>943-7744 | Modern Restaurant<br>Mrs. Vanelli's<br>Pita Pit<br>Starbucks<br>Subway<br>Sweetz<br>Taco Time<br>Thai Express<br>The Matador Restaurant<br>Tim Hortons<br>EVERYDA | Main Floor<br>An Floor<br>Main Floor<br>Main Floor<br>Main Floor<br>2nd Floor<br>Main Floor<br>Main Floor<br>2nd Floor<br>Main Floor<br>2nd Floor<br>Main Floor<br>Services<br>V SERVICES                                                                                                                                                                      | 415-7515<br>956-5459<br>888-8748<br>943-0833<br>957-5351<br>942-5154<br>956-5676<br>947-9104<br>947-3080<br>943-3625                                                                                     | Globe Cinemas<br>IMAX Theatre<br>Manitoba Chamber Orchestra (MCO)<br>Prairie Theatre Exchange<br>Shakespeare In Ruins<br><b>MANITOB</b><br><b>360 PORTAGEA</b><br>Dental Designs<br>Coren Leaf Healthy Café<br>Marcello's Market and Deli<br>Nirvana                                                                                                                                                                                                                                            | VENUE   474-33<br>2nd Floor<br>Main Floor - 247 Edmontor<br>400-360 Portage Avenue<br>2nd Floor                                                                                                                                                    | 888-3384<br>n St. 339-2233                                                                                                                                                                                                      | Arby's<br>Exchange Restaurant & Beer Market<br>Jets Gear<br>MTS Connect<br>Moxie's Classic Grill<br>Spud Poutinerie Concession Stand<br>Tavern United<br>Ticketmaster<br>Tim Hortons       | VENUE   987-78<br>G   ENTERTAINM<br>Main Floor<br>Basement<br>Main Floor<br>Mezzanine Level<br>Main Floor<br>Main Floor<br>345 Graham Avenue                                                                    |                                                                                              | Shefield & Sons Tobacconists<br>Thai Plaza<br>Vita Health Natural Foods<br>Nature Restaurants<br>Boston Pizza<br>Koya Japan<br>Little Bangkok Thai<br>Manchu Wok<br>McDonald's Restaurant<br>Marvelous Muffins<br>Mrs. Vanelli's<br>Robin's Donuts                                                                 | Main Floor<br>Main Floor<br>Main Floor<br>NINC<br>Main Floor<br>And Floor<br>2nd Floor<br>2nd Floor<br>2nd Floor<br>2nd Floor<br>2nd Floor<br>2nd Floor<br>2nd Floor<br>2nd Floor<br>2nd Floor |
| 447 PORTAGE A                                                                                                                                                                                                                                                                                                                                                                                                                                                                                                                                                                                                                                                                                                                                                                                                                                                                                                                                                                                                                                                                                                                                                                                                                                                                                                                                                                                                                                                                                                                                                                                                                                                                                                                                                                                                                                                                                                                                                                                                                                                                                                                  | /ENUE   1-888-74                                                                                                                                   | 16-6344                                                                                                                          |                                                                                                                                                                                                                                                                                                       | Sing main (Edst)                                                                                                                                                                                                 | 5157211                                                                                                                                                              | Court News                                                                                                                                                        | Main Floor                                                                                                                                                                                                                                                                                                                                                     | 943-2397                                                                                                                                                                                                 | Rudy's Eat and Drink                                                                                                                                                                                                                                                                                                                                                                                                                                                                            | 375 Graham Avenue                                                                                                                                                                                                                                  | 421-9094                                                                                                                                                                                                                        |                                                                                                                                                                                            |                                                                                                                                                                                                                 |                                                                                              | 😂 Blue Loonie Program Participant                                                                                                                                                                                                                                                                                  | 🔿 Change for the                                                                                                                                                                               |