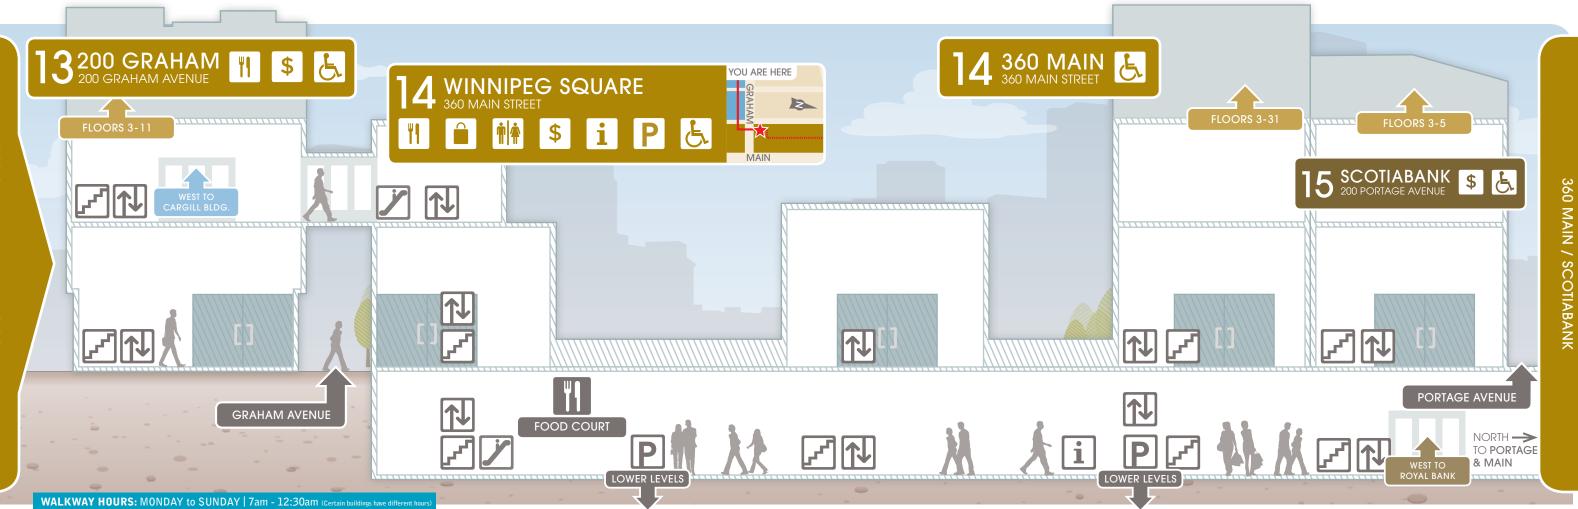

# HOW TO USE THIS GUIDE:

This guide helps you navigate through the skywalks and lower levels of downtown Winnipeg's entire connected walkway system. Every page features a section view of the walkway, showing the entrances, elevators and parking in each building. Check out the top left corner to see the building's amenities. Refer to the colour-coded buildings and page numbers on the main map (left) to find the section you're looking for.

### BUILDING AMENITIES (SHOWN AT THE TOP OF EACH PAGE)

SHOPPING PUBLI

PUBLIC WASHROOM BANK MACHINE

### BUILDING ACCESS (SHOWN INSIDE BUILDINGS)

**ESCALATOR** 

STAIRS

ELEVATOR PUBLIC PARKING

FOOD COURT

See a list of shops, restaurants and everyday services, all accessible via the walkway system, at the back of this brochure!