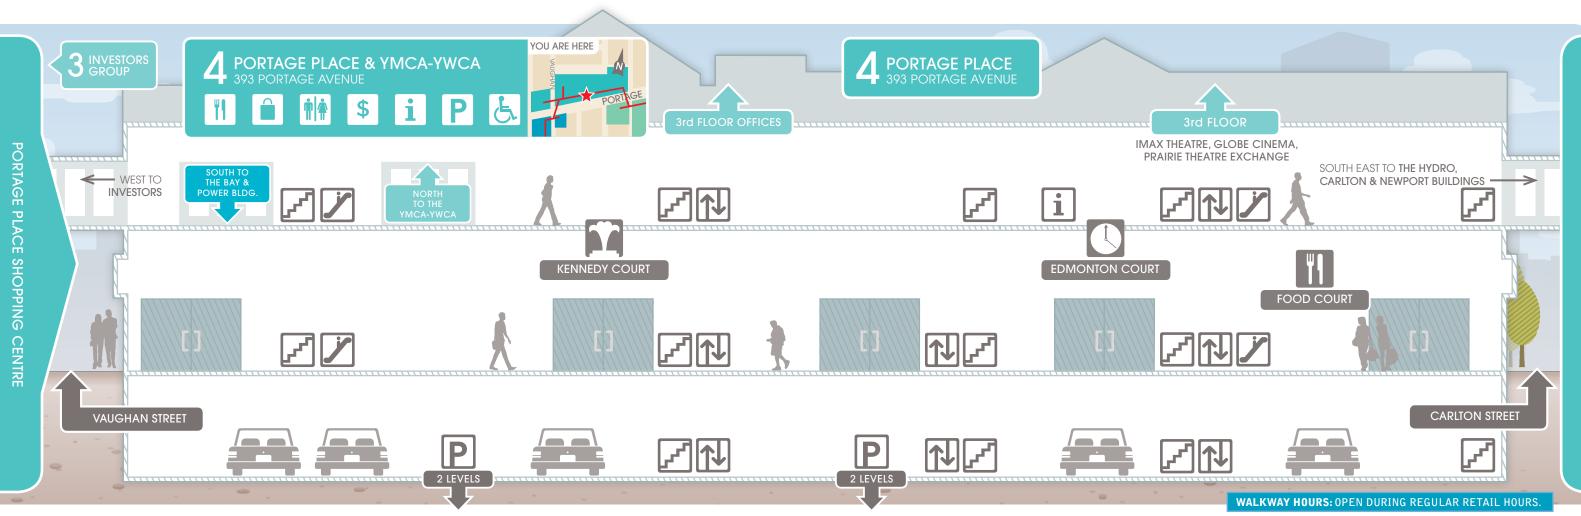

# HOW TO USE THIS GUIDE:

This guide helps you navigate through the skywalks and lower levels of downtown Winnipeg's entire connected walkway system. Every page features a section view of the walkway, showing the entrances, elevators and parking in each building. Check out the top left corner to see the building's amenities. Refer to the colour-coded buildings and page numbers on the main map (left) to find the section you're looking for.

When you're out and about downtown, watch for the "W" to show you how to access the system. Signage throughout the walkway will also help guide you. The City of Winnipeg coined the term "The W" as short-form for the weather protected walkway system, simplifying signage and usability.

### BUILDING ACCESS (SHOWN INSIDE BUILDINGS)

**ESCALATOR** 

STAIRS

ELEVATOR PUBLIC PARKING

FOOD COURT

See a list of shops, restaurants and everyday services, all accessible via the walkway system, at the back of this brochure!