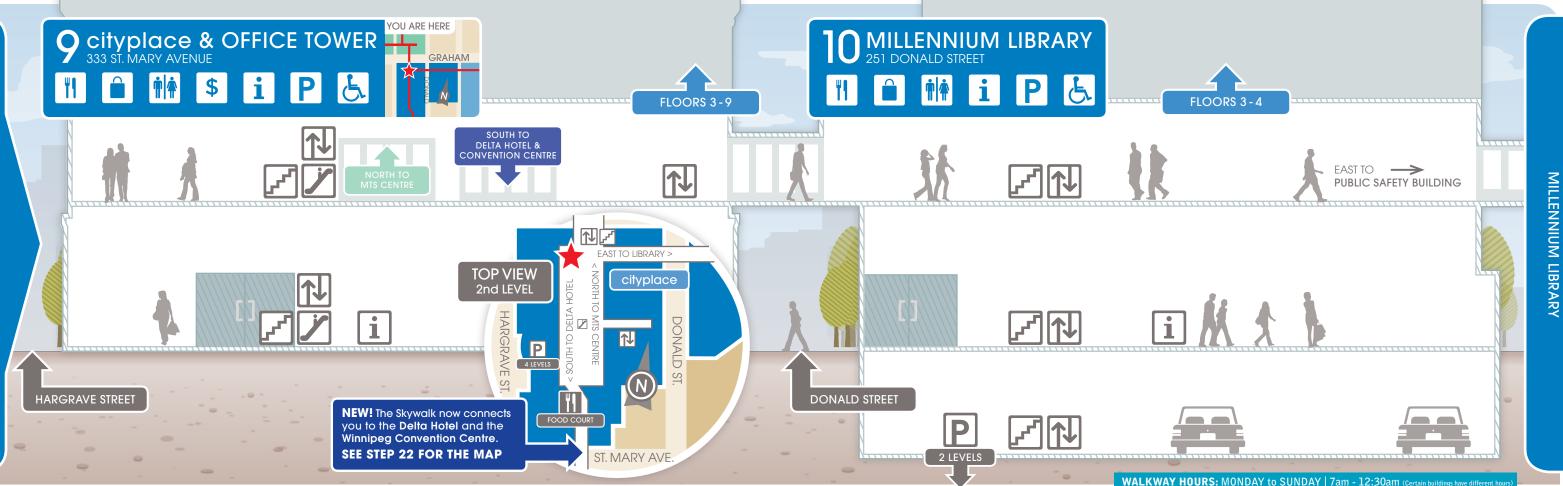

# HOW TO USE THIS GUIDE:

This guide helps you navigate through the skywalks and lower levels of downtown Winnipeg's entire connected walkway system. Every page features a section view of the walkway, showing the entrances, elevators and parking in each building. Check out the top left corner to see the building's amenities. Refer to the colour-coded buildings and page numbers on the main map (left) to find the section you're looking for.

When you're out and about downtown, watch for the "W" to show you how to access the system. Signage throughout the walkway will also help guide you. The City of Winnipeg coined the term "The W" as short-form for the weather protected walkway system, simplifying signage and usability.

### BUILDING ACCESS (SHOWN INSIDE BUILDINGS)

**ESCALATOR** 

STAIRS

ELEVATOR PUBLIC PARKING

FOOD COURT

See a list of shops, restaurants and everyday services, all accessible via the walkway system, at the back of this brochure!