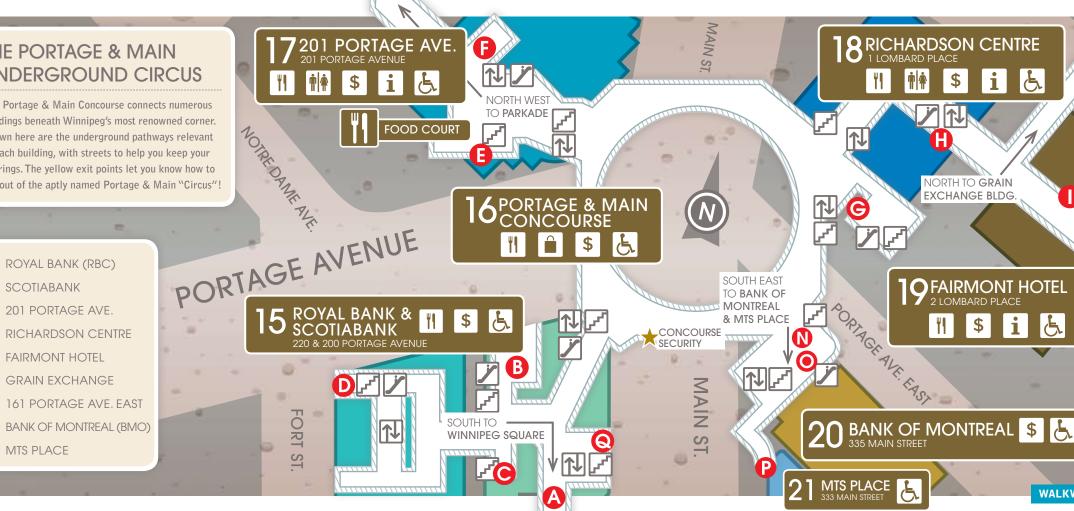

## THE PORTAGE & MAIN UNDERGROUND CIRCUS

ROYAL

BANK / SCOTIABANK / PORTAGE & MAIN CONCOURSE / 201 PORTAGE AVE.

The Portage & Main Concourse connects numerous buildings beneath Winnipeg's most renowned corner. Shown here are the underground pathways relevant to each building, with streets to help you keep your bearings. The yellow exit points let you know how to get out of the aptly named Portage & Main "Circus"!

ROYAL BANK (RBC) SCOTIABANK 201 PORTAGE AVE. RICHARDSON CENTRE FAIRMONT HOTEL GRAIN EXCHANGE MTS PLACE

GRAIN EXCHANGE BLDG.

LONIBARD AVE

EXIT POINTS

A SOUTH TO Winnipeg Square B EXIT TO Portage Ave. C SOUTH TO 360 Main D EXIT TO Fort & Portage EXIT TO Portage & Main UP TO 201 Portage Ave. C EXIT TO Richardson Centre Plaza H UP TO Richardson Centre UP TO Fairmont Hotel NORTH TO Grain Exchange Bldg. K UP TO Lombard Parkade EXIT TO Portage Ave. East M UP TO 161 Portage Ave. East Bldg. N EXIT TO Portage & Main UP TO Bank of Montreal (BMO) P SOUTH TO MTS Place EXIT TO Main St.